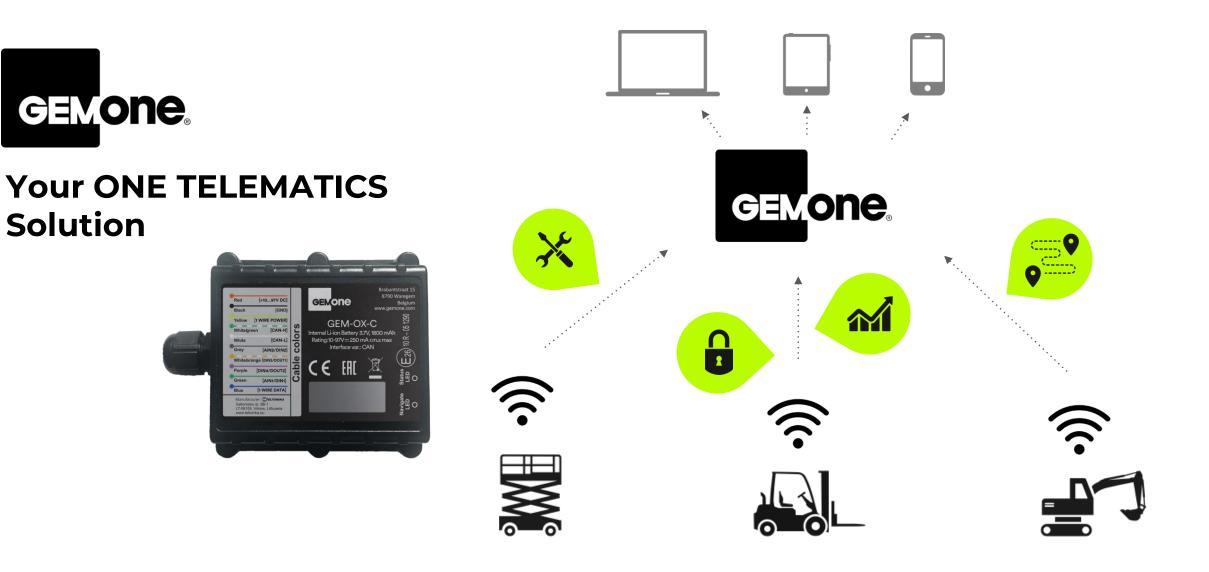

GemOne Telematics system collects asset data and send over Cloud that helps its owners make collective decisions.

### **Telematics to Your Business**

- > TRACK & TRACE
- > SECURITY & SAFETY
- > OPERATIONAL EFFICIENCY
- > SERVICE & MAINTENANCE

Your Benefits

Reduce Operation Costs Increase Productivity Improve Work Safety