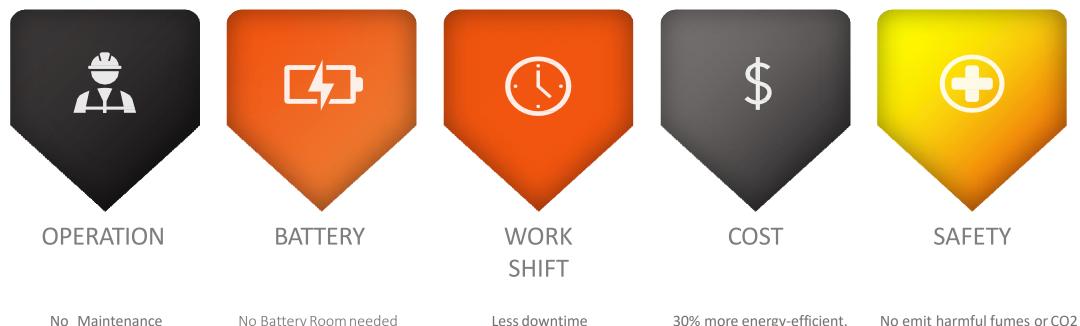

#### LITHIUM POWERED FORKLIFT ADVANTAGES

No Maintenance Easy to operate Ergonomic design No Battery Room needed 2 Hours Charging Opportunity Charging 2500 Cycles 15% PowerSaving Battery Life last 2x longer Less downtime 6 hours working time No Watering needed Zero Leaks

30% more energy-efficient, less time & labor cost for swapping battery No emit harmful fumes or CO2 No acid splash No contact with sulfuric-acid

Need a high-capacity lifting equipment?

We provide you engine-powered forklift up to 50 ton rated capacity