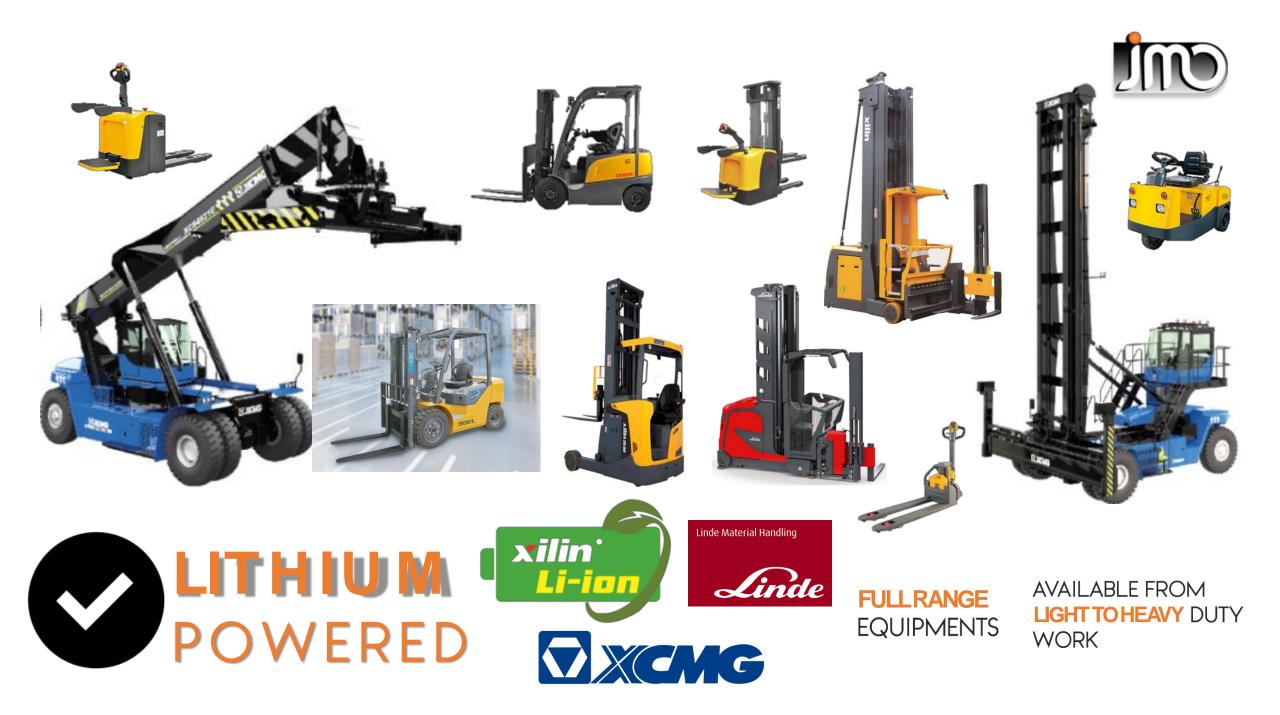

# OUR PRODUCTS

11

**AUTONOMOUS LOGISTICS** SOLUTIONS

### PT JAYA MACHONE INDONESIA

ENGINE FORKLIFT ENGINE FORKLIFT COMPLIENT ELECTRIC MHE ( Only Lithium Battery Models ) COMPLIENT COMPLIEN

Offer High quality products to fulfill what you need with reasonable price **Robotics & Automation, Telematics** 

### NEW ECO-POWER PT JAYA MACHONE INDONESIA

#### LITHIUM POWERED FORKLIFT ADVANTAGES

No Maintenance Easy to operate Ergonomic design No Battery Room needed 2 Hours Charging Opportunity Charging 2500 Cycles 15% PowerSaving Battery Life last 2x longer Less downtime 6 hours working time No Watering needed Zero Leaks

30% more energy-efficient, less time & labor cost for swapping battery No emit harmful fumes or CO2 No acid splash No contact with sulfuric-acid

Need a high-capacity lifting equipment?

We provide you engine-powered forklift up to 50 ton rated capacity