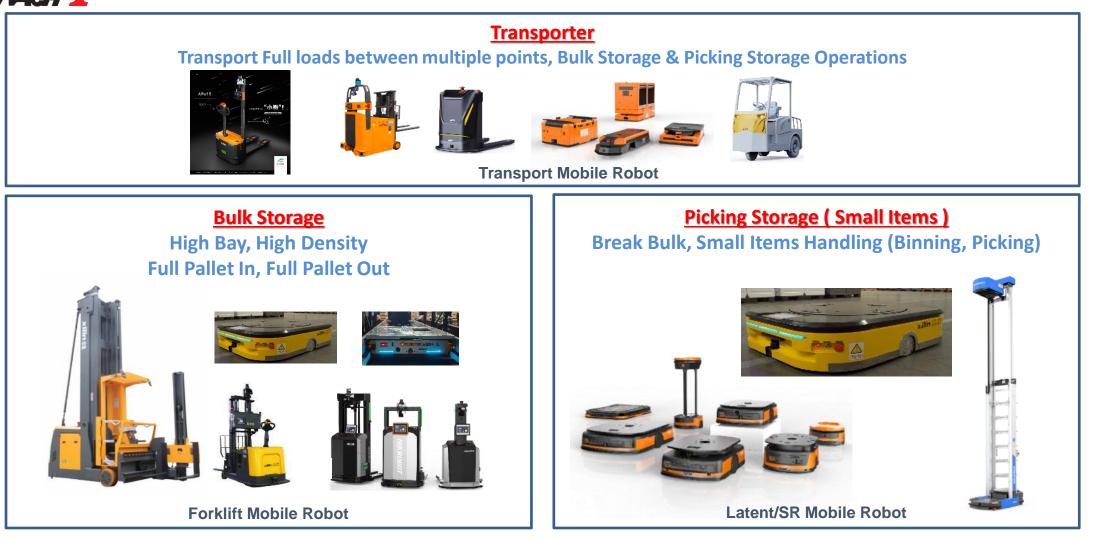

### PERFECT REPLACEMENT TO MANUAL FORKLIFTS & PALLET TRUCKS FOR TRANSPORTING OF PALLETS

#### Semi-Auto AiTEN APe15 Transport Mobile Robot

Capacity Pallet Loading From Pick-up point to Discharge Point Pallet Unloading 1.5Ton Manual or Auto Autonomous (No Man) Manual or Auto

#### **Routing Method**

Continuous Routing (Like TransJakarta Public Bus Format) Con-call Routing (Just Like BlueBird Taxi Format)

#### <u>Control</u>

- by Android Mobile Phones & Tablets (Bluetooth or WiFi Connection)
- Standalone, NO connection to company ERP & WMS

Forklift Mobile Robot

Latent/SR Mobile Robot

**Transport Mobile Robot** 